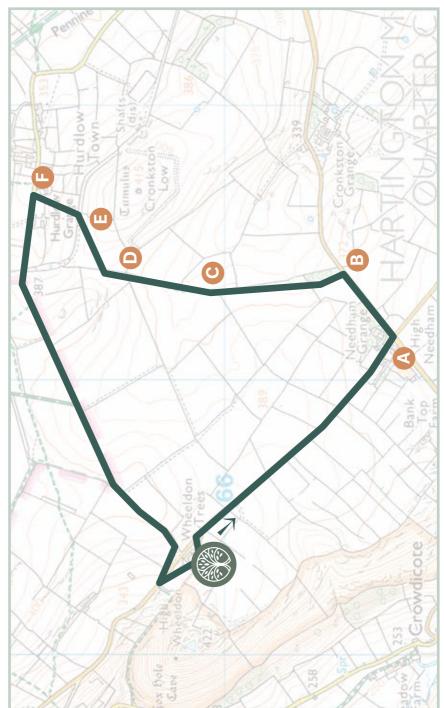

## High Needham Circular

Time: 1 hour approx. Distance: 4 kms (2½ miles)

Take the top exit out of Wheeldon Trees and turn right up the road to the crossroads (A).

Turn left and continue on the road for a couple of hundred meters until you reach the fingerpost indicating a footpath to your left (B).

Follow the footpath along a line of trees on your right and cross the style. Keeping the wall on your right, follow the footpath across a double style **(C)**, and then a further single style **(D)**.

After about one hundred meters, walk through one of the gaps in the old collapsing wall on your right **(E)**, head round the hill and then down towards Hurdlow Grange, crossing the dismantled railway line.

When you reach the road **(F)**, turn left and follow the lane all the way back to Wheeldon Trees.