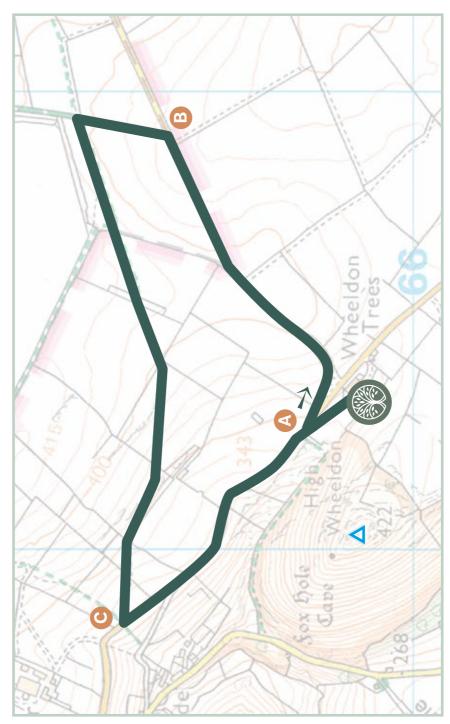

## 45 Minute Circuit

Time: 45 minutes!

Distance: 2 kms (11/4 miles)

Walk down the drive past Sheldon Cottage.

At the end of the drive turn right and then follow the lane opposite heading uphill along the stone wall (A).

Follow the lane up and then down until you reach a gravel path on your left, marked 'Cycle Route 68' (B).

Go through the gate and after 150 meters, take the footpath marked to the left.

You're now going to follow the path all the way across and down to the road between Earl Sterndale and Wheeldon Trees.

Across the field towards the finger post visible on the far wall and through the gate.

On the same line towards the line of trees ahead, through the gate into the trees and the one that takes you out the other side.

Following the path gently downhill across the fields and through the gates until you come to the road (C).

Turn left, follow the road about 500 meters and you'll find yourself back at Wheeldon Trees! (A).